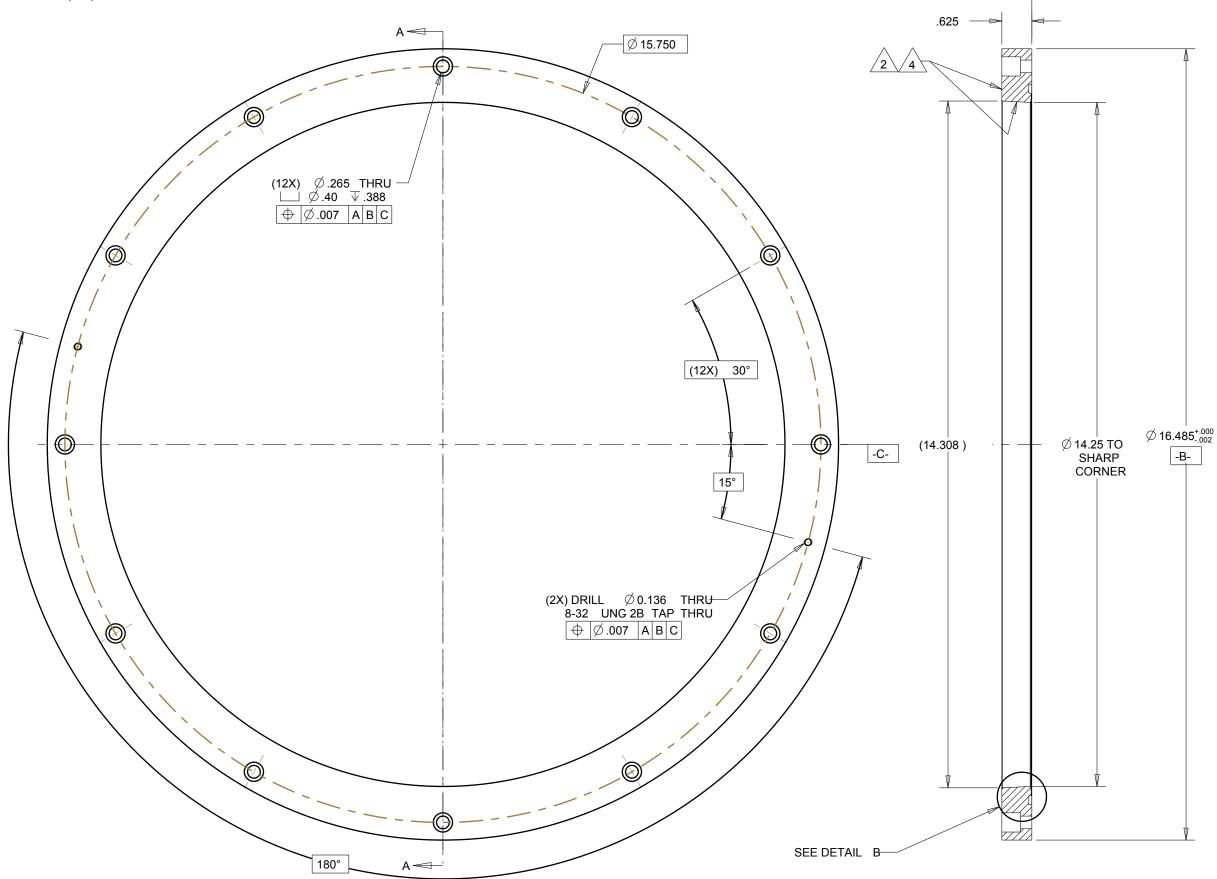

## NOTES:

- 1. DEBUR ALL SHARP EDGES.
- 2. CHEMICAL FILM AS PER MIL-C-5541C CLASS3 GOLD.
- 3. ANODIZE AS PER MIL-A-8625 TYPE II CLASS 2 BLACK WITH PTFE. MASK PAINTED SURFACES.
- 4. APPLY AEROGLAZE 9929 EPOXY PRIMER FOLLOWED BY AEROGLAZE Z306 PAINT TO INDICATED SUFACES. THE TOTAL BUILDUP IS NOT TO EXCEED .0015". MASK ALL THROUGH HOLES AND THREADED HOLES.
- 5. DIMENSIONS DO NOT INCLUDE PLATING BUILD UP OF .0002"-.0003" DIMENSIONAL CHANGE RESULTING FROM PAINT BUILDUP IS PERMISSIBLE.
- 6. SOURCE FOR PART PLATING/PAINTING:

Alexandria Metal Finishers 9418 Gunston Cove Road Lorton, Virginia 22079

Ph - (703) 643-1636 Fax - (703) 690-6731

∠ .005

SECTION A-A

| REV. | DESCRIPTION                                                            | DATE    | APPROVED |
|------|------------------------------------------------------------------------|---------|----------|
| Α    | MODIFIED ANODIZE SPEC., (2X) ADDED R.015, SEE DETAIL "B"               | 2/07/08 | S. SMEE  |
| В    | (2X) ADDED #8-32 TAPPED THRU HOLES<br>Ø 16.485 WAS Ø 16.498 (ZONE B-3) | 6/2/08  | S. SMEE  |
| С    | MODIFIED PAINT SURFACE FINISH ON FRONT FACE,<br>ZONE C-3               | 6/23/08 | S. SMEE  |

|         | 4-STAR      |          |             |               |        |   |
|---------|-------------|----------|-------------|---------------|--------|---|
|         | SCHARFSTEIN | 11/14/07 | L1 RETAINER |               |        |   |
| 6061-T6 | S. SMEE     |          | С           | 4-STAR-F-0164 |        | С |
| 0001-10 | SEE NOTE    | ES       | 1/2         |               | 1 OF 1 |   |