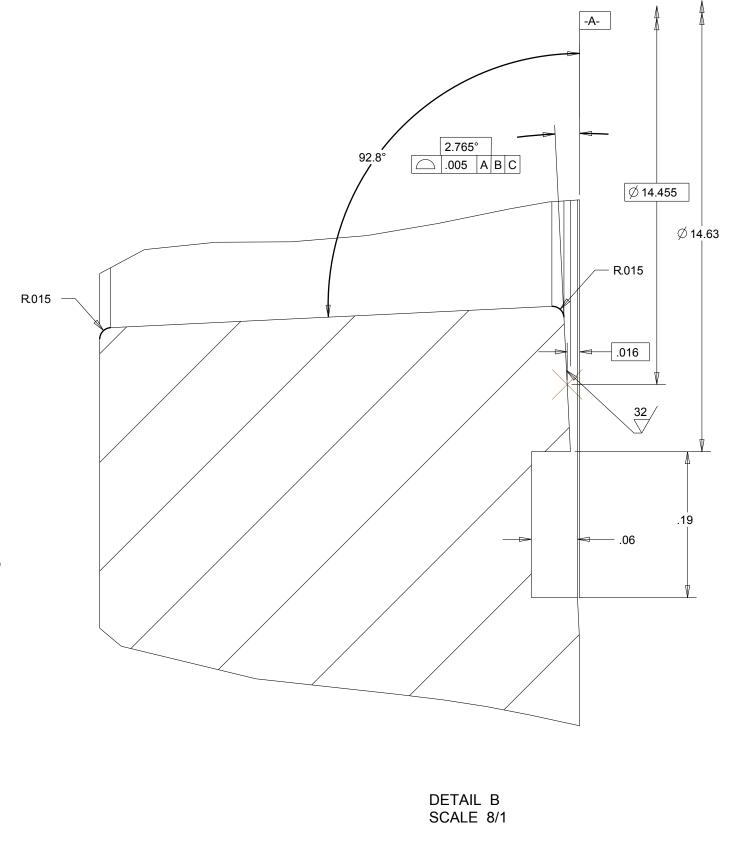

## NOTES:

- 1. DEBUR ALL SHARP EDGES.
- 2. CHEMICAL FILM AS PER MIL-C-5541C CLASS3 GOLD.
- 3. ANODIZE AS PER MIL-A-8625 TYPE II CLASS 2 BLACK WITH PTFE. MASK PAINTED SURFACES.
- 4. APPLY AEROGLAZE 9929 EPOXY PRIMER FOLLOWED BY AEROGLAZE Z306 PAINT TO INDICATED SUFACES. THE TOTAL BUILDUP IS NOT TO EXCEED .0015". MASK ALL THROUGH HOLES AND THREADED HOLES.
- 5. DIMENSIONS DO NOT INCLUDE PLATING BUILD UP OF .0002"-.0003" DIMENSIONAL CHANGE RESULTING FROM PAINT BUILDUP IS PERMISSIBLE.
- 6. SOURCE FOR PART PLATING/PAINTING:

Alexandria Metal Finishers 9418 Gunston Cove Road Lorton, Virginia 22079

Ph - (703) 643-1636 Fax - (703) 690-6731

∠ .005

SECTION A-A

| REV. | DESCRIPTION                                                            | DATE    | APPROVED |
|------|------------------------------------------------------------------------|---------|----------|
| Α    | MODIFIED ANODIZE SPEC., (2X) ADDED R.015, SEE DETAIL "B"               | 2/07/08 | S. SMEE  |
| В    | (2X) ADDED #8-32 TAPPED THRU HOLES<br>Ø 16.485 WAS Ø 16.498 (ZONE B-3) | 6/2/08  | S. SMEE  |
| С    | MODIFIED PAINT SURFACE FINISH ON FRONT FACE,<br>ZONE C-3               | 6/23/08 | S. SMEE  |