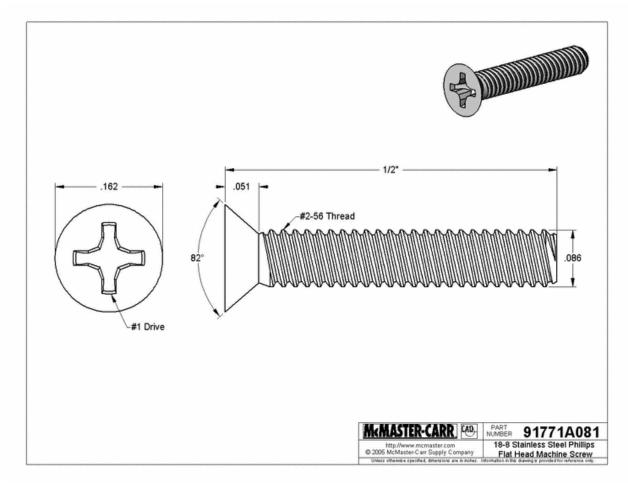

## **Machine Screws**

| Part Number: <b>91771A081</b> | \$5.33 per Pack of 100                                                                                                                                                                                                                 |
|-------------------------------|----------------------------------------------------------------------------------------------------------------------------------------------------------------------------------------------------------------------------------------|
| Head Style                    | Flat                                                                                                                                                                                                                                   |
| Material Type                 | Stainless Steel                                                                                                                                                                                                                        |
| Finish                        | Plain                                                                                                                                                                                                                                  |
| Stainless Steel Type          | 18-8 Stainless Steel                                                                                                                                                                                                                   |
| Drive Style                   | Phillips                                                                                                                                                                                                                               |
| System of Measurement         | Inch                                                                                                                                                                                                                                   |
| Thread Size                   | 2-56                                                                                                                                                                                                                                   |
| Length                        | 1/2"                                                                                                                                                                                                                                   |
| Head Angle                    | Standard 82 Degrees                                                                                                                                                                                                                    |
| Decimal Size                  | .086"                                                                                                                                                                                                                                  |
| Head Diameter                 | .162"                                                                                                                                                                                                                                  |
| Head Height                   | .051"                                                                                                                                                                                                                                  |
| Drive                         | #1                                                                                                                                                                                                                                     |
| Thread Point Style            | Machine                                                                                                                                                                                                                                |
| Rockwell Hardness             | B85-B95                                                                                                                                                                                                                                |
| Minimum Tensile Strength      | 80,000 psi                                                                                                                                                                                                                             |
| Specifications Met            | Not Rated                                                                                                                                                                                                                              |
| Notes                         | To select the right size countersink, the body diameter of the countersink must be equal to or larger than the head diameter of the screw being countersunk. The angle of the countersink must also match the head angle of the screw. |