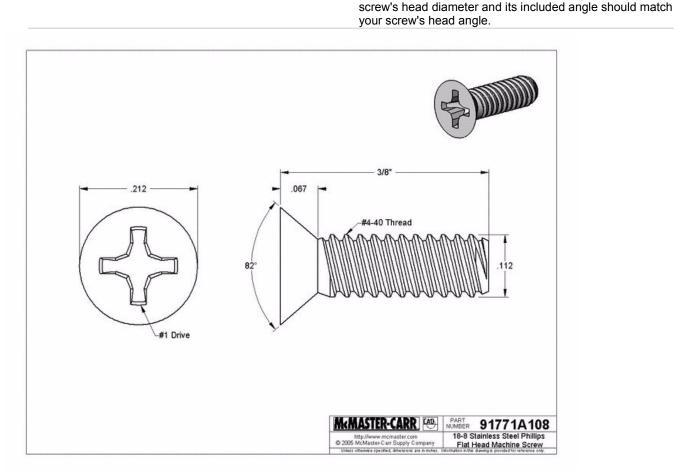

## **Machine Screws**

| Head Style               | Flat                                                                                                                  |
|--------------------------|-----------------------------------------------------------------------------------------------------------------------|
| Flat Style               | Flat                                                                                                                  |
| Material Type            | Stainless Steel                                                                                                       |
| Finish                   | Plain                                                                                                                 |
| Stainless Steel Type     | 18-8 Stainless Steel                                                                                                  |
| Self Locking Element     | None                                                                                                                  |
| Drive Style              | Phillips                                                                                                              |
| System of Measurement    | Inch                                                                                                                  |
| Inch Thread Size         | 4-40                                                                                                                  |
| Thread Length            | Fully Threaded                                                                                                        |
| Length                   | 3/8"                                                                                                                  |
| Head Angle               | 82 Degrees                                                                                                            |
| Decimal Size             | .112"                                                                                                                 |
| Head Diameter            | .112                                                                                                                  |
|                          | .067"                                                                                                                 |
| Head Height<br>Drive     | #1                                                                                                                    |
| Rockwell Hardness        | Minimum B80                                                                                                           |
|                          | Not Rated                                                                                                             |
| Minimum Tensile Strength |                                                                                                                       |
| Thread Fit               | Class 2A                                                                                                              |
| Specifications Met       | Not Rated                                                                                                             |
| Screw Quantity           | Individual Screw                                                                                                      |
| Notes                    | Use a countersink to create a recess. The body diameter of<br>your countersink should be equal to or larger than your |