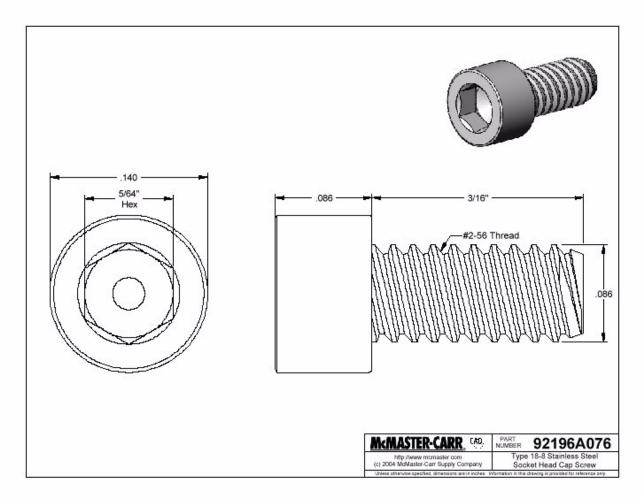

## Socket Cap Screws

| Head Style  Material Type | Standard Stainless Steel Plain |
|---------------------------|--------------------------------|
|                           |                                |
| Cinich                    | Plain                          |
| Finish                    | i iaiii                        |
| Class                     | Not Rated                      |
| Stainless Steel Type      | 18-8 Stainless Steel           |
| Drive Style               | Hex Socket                     |
| Inch Thread Size          | 2-56                           |
| Length                    | 3/16"                          |
| Thread Length             | Fully Threaded                 |
| Thread Direction          | Right Handed                   |
| Tip Type                  | Plain                          |
| Self-Locking Method       | None                           |
| Screw Quantity            | Individual Screw               |
| Hex Size                  | 5/64"                          |
| Head Diameter             | .140"                          |
| Head Height               | .086"                          |
| Rockwell Hardness         | Minimum B70                    |
| Minimum Tensile Strength  | 70,000 psi                     |
| Thread Fit                | Class 3A                       |
| Specifications Met        | Not Rated                      |