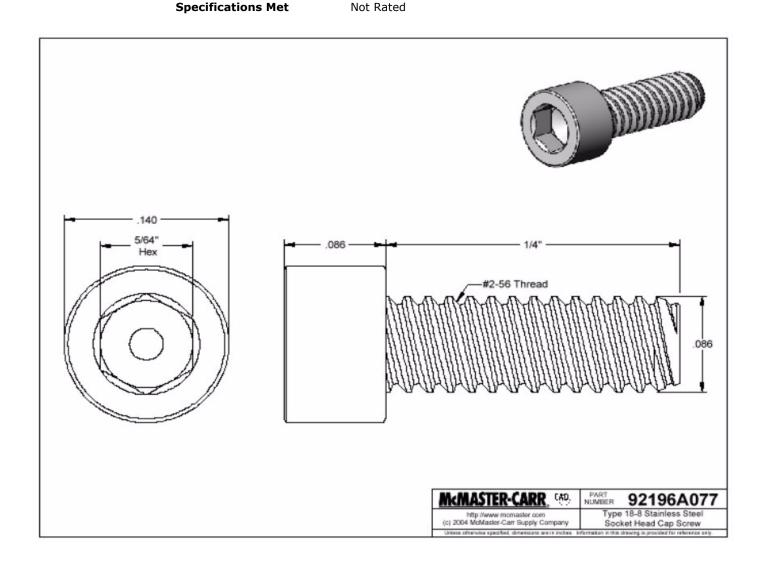

## **Socket Cap Screws**

This product matches all of your selections.

Part Number: 92196A077 \$5.35 per Pack of 100 **Head Style** Standard **Material Type** Stainless Steel **Finish** Plain **Class** Not Rated **Stainless Steel Type** 18-8 Stainless Steel **Drive Style** Hex Socket **Thread Size** #2-56 1/4" Length **Hex Key Size** 5/64" **Thread Style** Right Handed **Thread Length** Fully Threaded **Head Diameter** .140" .086" **Head Height Rockwell Hardness** B70