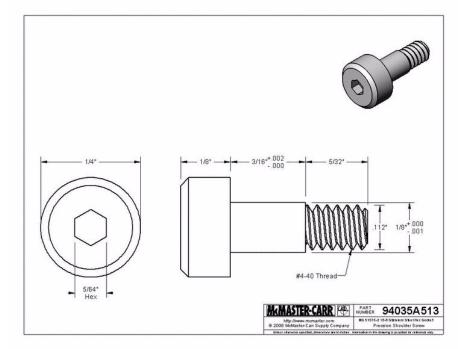

## **Shoulder Screws**

| Part Number: 94035A513      |                               | 1-4 Each \$1.67 Each<br>5 or more \$1.42 Each |
|-----------------------------|-------------------------------|-----------------------------------------------|
| Material Type               | Stainless Steel               |                                               |
| Finish                      | Plain                         |                                               |
| Class                       | Not Rated                     |                                               |
| Stainless Steel Type        | 18-8 Stainless Steel          |                                               |
| Head Style                  | Socket                        |                                               |
| Head Diameter               | 1/4"                          |                                               |
| Head Height                 | 1/8"                          |                                               |
| System of Measurement       |                               |                                               |
| Inch Thread Size            | 4-40                          |                                               |
| Shoulder Diameter           | 1/8"                          |                                               |
| Shoulder Diameter Tolerance | +0" to001"                    |                                               |
| Shoulder Length             | 3/16"                         |                                               |
| Shoulder Length Tolerance   | +.002" to -0"                 |                                               |
| Tolerance                   | Precision                     |                                               |
| Thread Length               | 5/32"                         |                                               |
| Thread Fit                  | Class 2A                      |                                               |
| Rockwell Hardness           | Minimum B65                   |                                               |
| Self-Locking Element        | None                          |                                               |
| Hex Size                    | 5/64"                         |                                               |
| Shear Strength              | Not Rated                     |                                               |
| Minimum Tensile Strength    | 90,000 psi                    |                                               |
| Specifications Met          | Military Specifications (MIL) |                                               |
| MIL Specification           | MIL 51576                     |                                               |
| MIL 51576 Dash Number       | 2                             |                                               |
| Screw Quantity              | Individual Screw              |                                               |